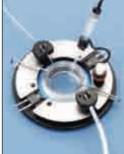

## Agar Bridge Reference Electrode Kit

Developed for use in low volume recording chambers. The ABR-1 Agar Bridge Reference Electrode Kit consists of a 1 mm diameter silver wire electrode mounted in a modified pipette tip that can be filled with a 3 M KCl agar mixture. An included magnetic clamp with flexible holder for the pipette tip is perfect for positioning the electrode at any angle in the chamber. In addition, the pipette tips can be cut to length or shaped using a heat gun. The silver wire electrode comes with 1 meter of flexible wire terminated in a 2 mm pin. Includes a 2 mm to 1 mm pin adapter for use with 1 mm jacks.

ABR-1 Kit Components

ABR-1 Shown mounted to a QE-1 Heated Base

| W4 64-1426 | ABR-1  | Agar Bridge Reference Electrode Kit  |
|------------|--------|--------------------------------------|
| W4 64-1428 | LPE-10 | Replacement Pipette Tips, pkg. of 10 |
| W4 64-1323 | PJ2-5  | 2 mm jack (5 pack)                   |
| W4 64-0360 | MAG-3  | Magnetic Clamp                       |
|            |        |                                      |