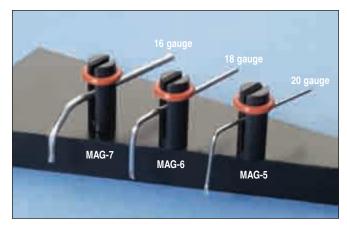

## **Mini Magnetic Clamps**

Model

These miniature magnetic clamps offer a quick and easy method of positioning perfusion and suction tubes in chambers equipped with a magnetic platform. Sized to fit 20,18, and 16 gauge tubes, they can also be used to hold PE tubing for applications requiring metal free solution delivery. Height: 16.6 mm, Ø: 6.4 mm.

| Order #    | Model | Product                      |
|------------|-------|------------------------------|
| W4 64-1552 | MAG-5 | Mini Mag for 20 gauge tubing |
| W4 64-1553 | MAG-6 | Mini Mag for 18 gauge tubing |
| W4 64-1554 | MAG-7 | Mini Mag for 16 gauge tubing |

MAG-7 is for Suction, MAG-6 is for Perfusion, MAG-5 is for Skinny Suction Tubes

Order #