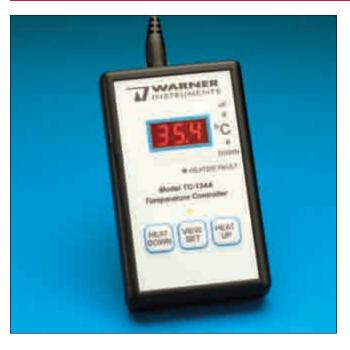

## **TC-124A**

### **Temperature Controller**

The LED display reports the actual temperature of the connected device. Adjustment of the set temperature using either the heat up or heat down buttons causes the display to momentarily report the set temperature.

#### **Specifications**

| Input Voltage Range    | 9 to 16 VDC                                                                                         |  |
|------------------------|-----------------------------------------------------------------------------------------------------|--|
| Max. Output Current    | 1.2 A                                                                                               |  |
| Max. Output Power      | 13 W                                                                                                |  |
| Temperature Ranges (4) | Set by DIP Switch:<br>Ambient to +65°C                                                              |  |
| Meter                  | 3-Digit LED display                                                                                 |  |
| Meter Resolution       | 0.1°C                                                                                               |  |
| Panel Indicators       | Red: Heat-up Condition<br>Green: Heat-down Condition<br>Yellow: Displaying Set-Temperature          |  |
| Features               | Pushbutton entry of Set-Temperature Set-<br>Temperature displayed for 3 seconds after<br>adjustment |  |
| Enclosure Dimensions   | 2.1 x 6.6 x 11.1 cm (H x W x D)                                                                     |  |
| Weight                 | 92 grams                                                                                            |  |
| Warranty               | One year, parts & labor                                                                             |  |