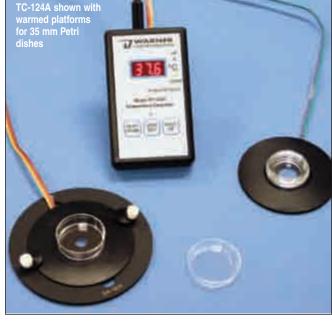

### Designed for use with Warner OW Series Objective Warmers and SWS Series Syringe Warmers

- Easy to use
- Command temperatures digitally set
- Ambient to 65°C temperature range
- Can be powered from 12 volt battery for sensitive electrophysiology applications

The TC-124A Temperature Controller from Warner Instruments is a simple, low cost device designed for use with our microscope objective warmers and the SWS Series syringe warmers.

This unit is a basic on-off controller with slowly ramped switching speeds making it ideal for large mass devices where the temperature changes slowly.