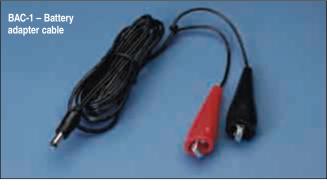

This compact instrument takes up very little space and may be powered from the 12 VDC wall power supply (included), or a 12 volt battery for low noise applications.

| Order #     | Model    | Product                                   |
|-------------|----------|-------------------------------------------|
| W4 64-1545  | TC-124A  | Temperature Controller,<br>120 VAC US     |
| W4 64-1545E | TC-124AE | Temperature Controller,<br>240 VAC Europe |
| W4 64-1606  | BAC-1    | Battery Adapter Cable                     |
|             |          |                                           |